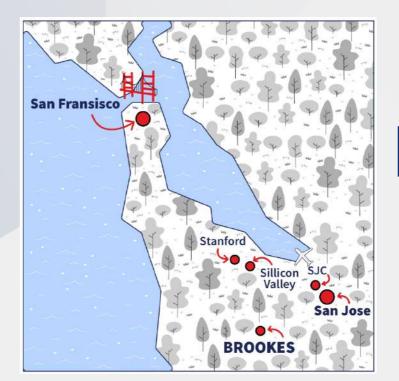

#### Location

24500 Big Basin Way Saratoga, CA

- Students have access to the San Francisco Bay Area
- The school is approximately 15 minutes from San Jose International Airport (SJC)
- 18 miles to world-renowned Stanford University
- 20-minute drive to the tech-hub Silicon Valley
- 30-minutes from San Jose
- 1 hour to San Francisco
- 1 hour to Monterey
- <u>Nearest Airport:</u> 30-minutes to Norman Y. Mineta San Jose International Airport (SJC)