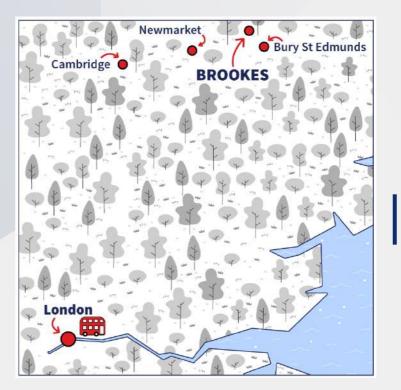

#### Location

Flempton Road, Risby, Bury St Edmunds Suffolk, IP28 627

- Three miles from the historic English town of Bury St Edmunds
- 30-minute drive to historic Cambridge
- 20-minutes from Newmarket
- 1.5 hours arrive to vibrant London
- Nearest Airport: 40-minutes from London Stansted (STN) 2 hours from London Heathrow (LHR)