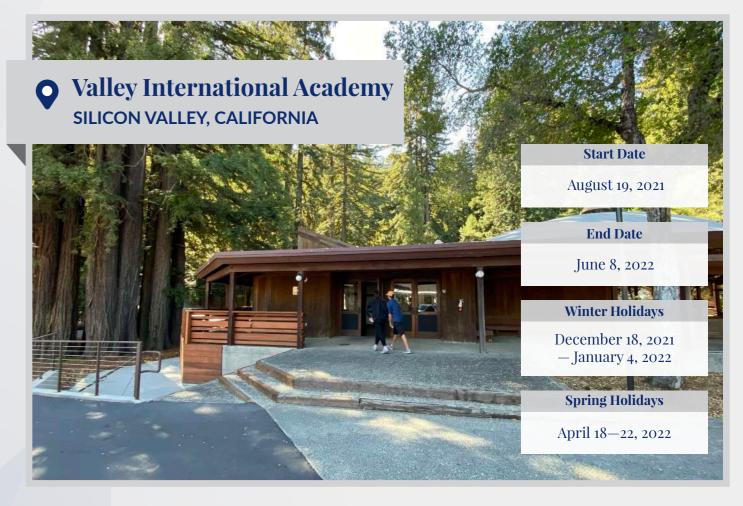

#### **Accreditation**

Western Association of Schools and Colleges (WASC)

- International day and boarding school in Silicon Valley, California
- College Preparatory and the Advanced Placement (AP)
- > Safe, supported, and personalized learning environment
- > Expert faculty
- Highly-individualized program combining a traditional American high school curriculum with an intensive English language learning program
- Global opportunities and cultural exchanges

#### Location

24500 Big Basin Way Saratoga, CA

- Students have access to the San Francisco Bay Area
- The school is approximately 15 minutes from San Jose International Airport (SJC)
- 18 miles to world-renowned Stanford University
- 20-minute drive to the tech-hub Silicon Valley
- 30-minutes from San Jose
- 1 hour to San Francisco
- 1 hour to Monterey
- <u>Nearest Airport:</u> 30-minutes to Norman Y. Mineta San Jose International Airport (SJC)