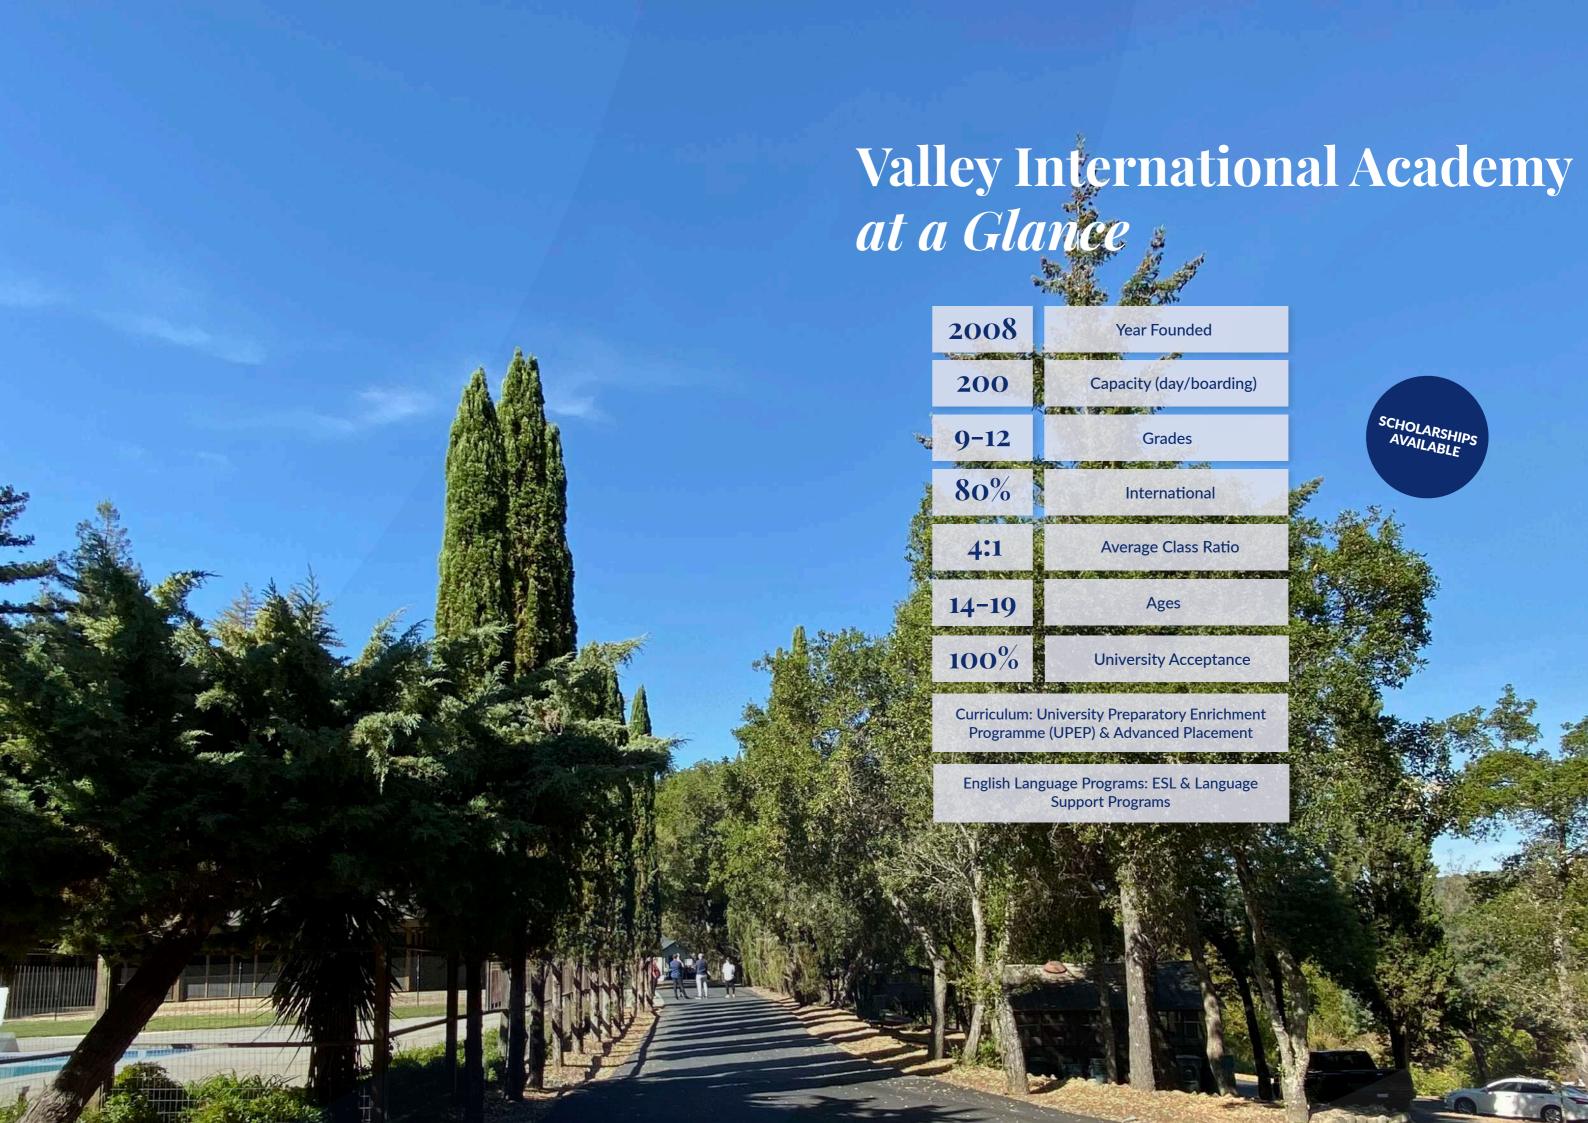

#### **Accreditation**

Western Association of Schools and Colleges (WASC)

- International day and boarding school in Silicon Valley, California
- College Preparatory and the Advanced Placement (AP)
- > Safe, supported, and personalized learning environment
- > Expert faculty
- Highly-individualized program combining a traditional American high school curriculum with an intensive English language learning program
- Global opportunities and cultural exchanges

#### Location

24500 Big Basin Way Saratoga, CA

- Students have access to the San Francisco Bay Area
- The school is approximately 15 minutes from San Jose International Airport (SJC)
- 18 miles to world-renowned Stanford University
- 20-minute drive to the tech-hub Silicon Valley
- 30-minutes from San Jose
- 1 hour to San Francisco
- 1 hour to Monterey
- <u>Nearest Airport:</u> 30-minutes to Norman Y. Mineta San Jose International Airport (SJC)