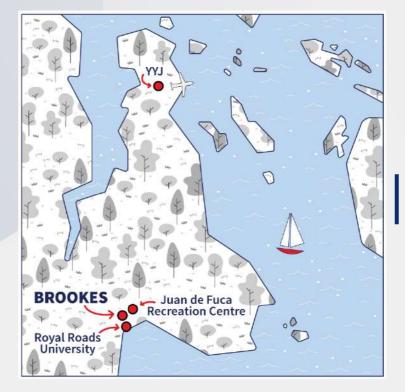

#### Location

1939 Sooke Road, Victoria, BC, V9B 1W2

- Juan de Fuca Recreation Centre
- Royal Roads University facilities
- Walking distance to local shopping centres and restaurants
- Walking distance to the beach and surrounding hiking trails
- Nearest Airport: 25-minutes to Victoria International Airport (YYJ)