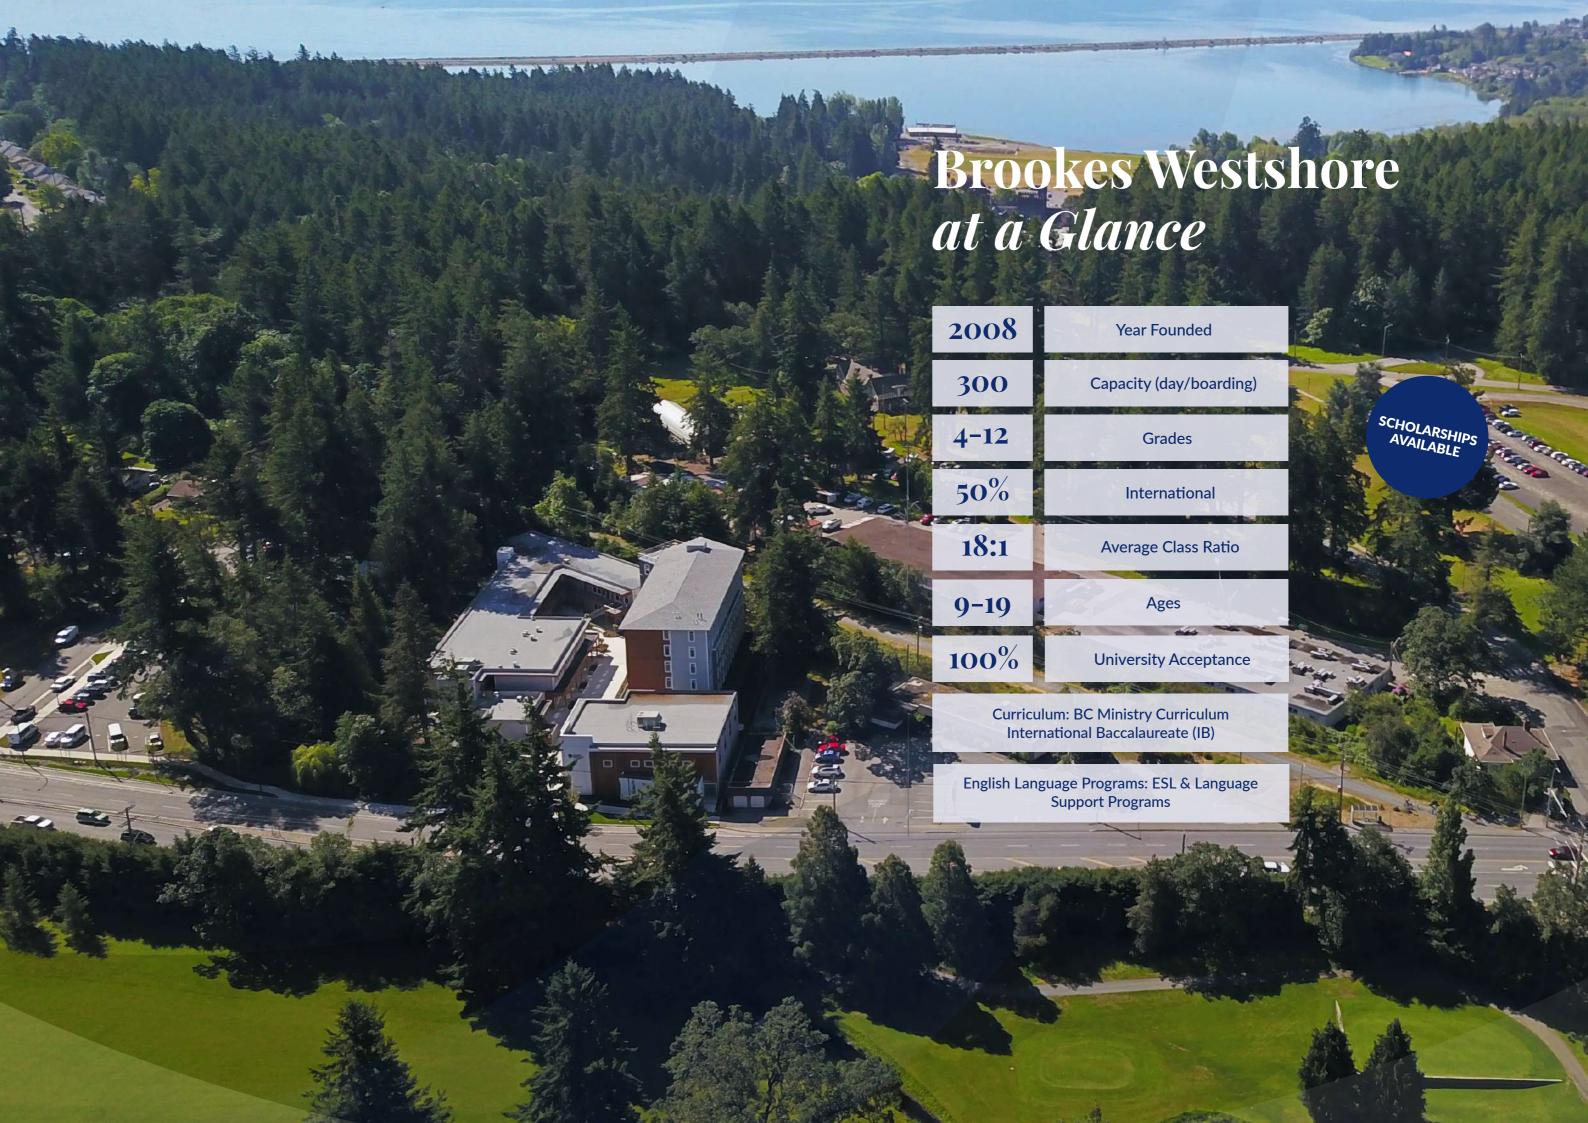

BROOKES WESTSHORE UNLOCK YOUR POTENTIAL

- Leading International Baccalaureate (IB) World School fully authorized across the IB Middle Years Programme (MYP) and the IB Diploma Programme (DP)
- > 100% University Acceptance
- > Small class sizes and personalized environment
- > Expert teachers with extensive international experience
- > Opportunity to graduate with two diplomas: IB DP Diploma and the BC Dogwood Diploma

#### Location

1939 Sooke Road, Victoria, BC, V9B 1W2

- Juan de Fuca Recreation Centre
- Royal Roads University facilities
- Walking distance to local shopping centres and restaurants
- Walking distance to the beach and surrounding hiking trails
- Nearest Airport: 25-minutes to Victoria International Airport (YYJ)