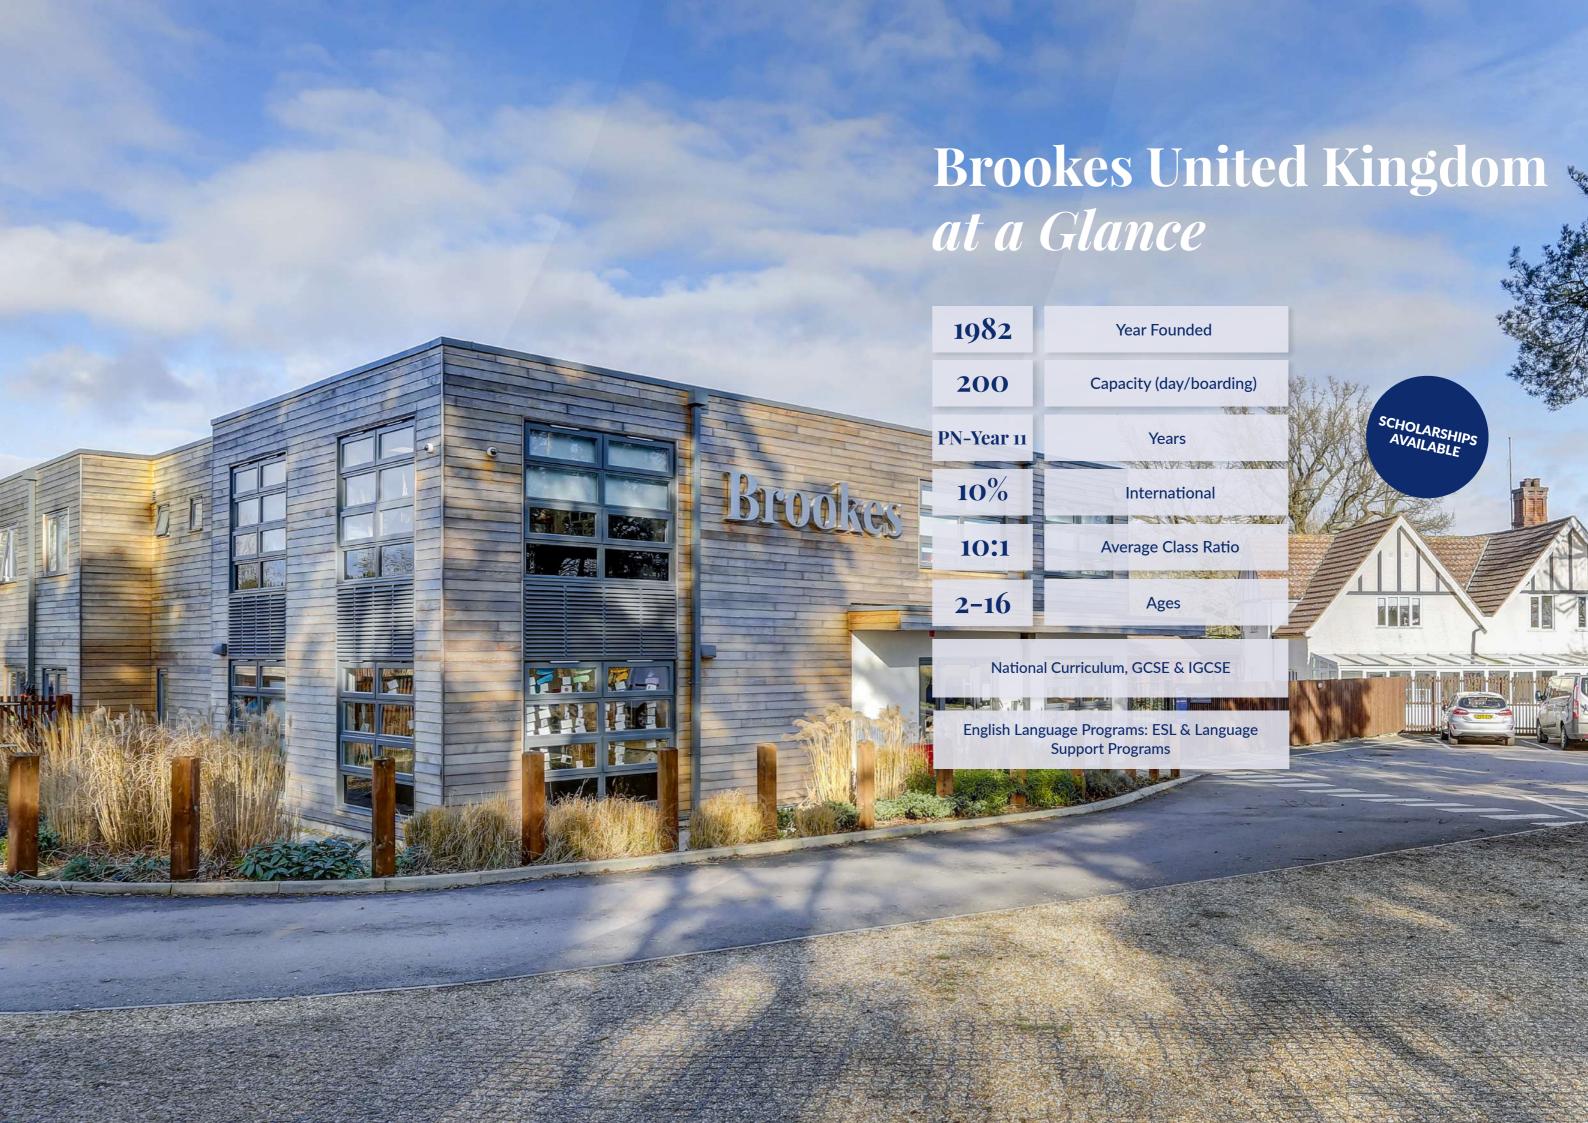

#### **Premises**

- > Superb IT facilities inc. Apple Workshop
- › Art Studio

- > Science Lab

- > Social Spaces
- > Boarding House
- › Kitchen
- > Tennis court
- > Sports Fields

- Independent day and boarding school in the United Kingdom
- National Curriculum, GCSE and IGCSE
- > Pre-Nursery Year 11
- > Traditional English experience
- Unique family environment
- > Child-centred approach to teaching and learning
- Global opportunities and cultural exchanges